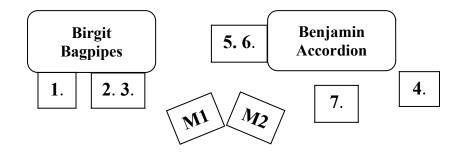

## TECHNICAL RIDER Duo Macke-Bornauw en bal

| Line | Musician | Instrument       | Micro              | Stand | 48 V |
|------|----------|------------------|--------------------|-------|------|
| 1    | Birgit   | Voice            | SM 58              | x     |      |
| 2    | Birgit   | Bagpipes         | TLM 193 (provided) | X     | Х    |
| 3    | Birgit   | Drones           | ATM 350 (provided) |       | Х    |
| 4    | Benjamin | Voice            | SM 58              | X     |      |
| 5    | Benjamin | Accordion melody | DI                 |       | Х    |
| 6    | Benjamin | Accordion basses | DI                 |       | Х    |
| 7    | Benjamin | Footbass         | ATM 350 (provided) |       | Х    |